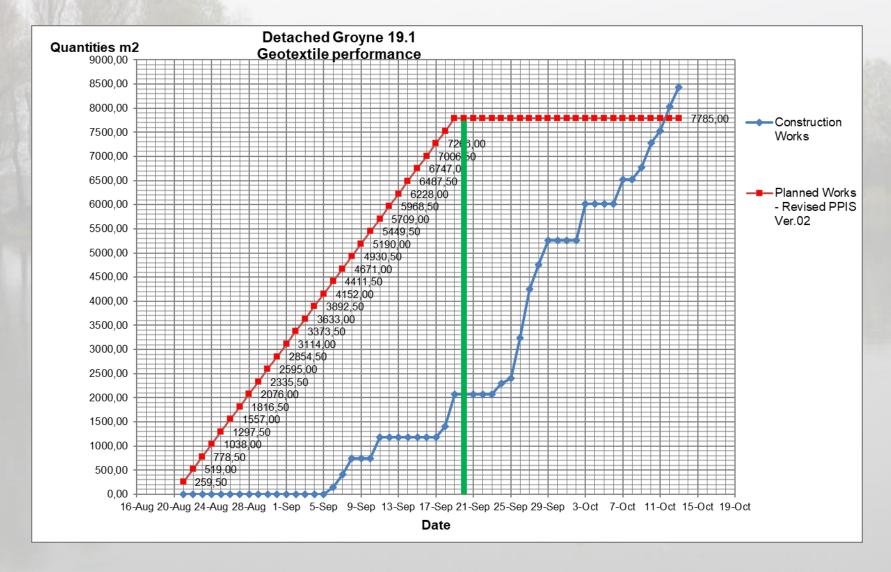

Tue 30.10.18 |
| 68 | Profiling of base layer                           | 6 days   | Wed 31.10.18 | Mon 5.11.18  |
| 69 | Surveying of executed layers                      | 2 days   | Tue 6.11.18  | Wed 7.11.18  |
| 70 | Engineer's written permit for continuing of works | 0 days   | Wed 7.11.18  | Wed 7.11.18  |
| 71 | Construction of body                              | 23 days  | Thu 8.11.18  | Sat 1.12.18  |
| 72 | Profiling of body                                 | 13 days  | Sun 2.12.18  | Fri 14.12.18 |
| 73 | Surveying of executed layers                      | 2 days   | Sat 15.12.18 | Sun 16.12.18 |
| 74 | Approval by the Engineer                          | 7 days   | Mon 17.12.18 | Sun 23.12.18 |



# acciona Progress status: Delay of groyne construction

### Groyne, geotextile





### ☐ Groyne, rock





# acciona Progress status: Geotextile

### Chevron, geotextil



## ☐ Chevron, rock





☐ Construction for geotextile installation





# Works status

☐ Geotextile installation





☐ Rock base layer (6-15cm) above the geotextile





# Achievements since the last meeting

### ☐ S&EM

- ✓ 3° Stakeholders' Forum (21-09-2018)
  - Supervison of the works
  - Morphology control of the river bed Chevron
  - Water and Sediment control
  - Biology control
- ✓ Interim Report nº 2 submitted and approved

### ■ WKSC

- ✓ Commencement of work was:
  - 21.08.2018. Sector 19.1, Groyne ongoing
  - 21.10.2018. Sector 19.2, Chevron ongoing
- ✓ IPC 1 submitted on 19.10.2018. value 960.000€
- ✓ IPC 2 in progress



# Progress status: Work Program Ver.3

# ☐ WP 3 (Ver. October)