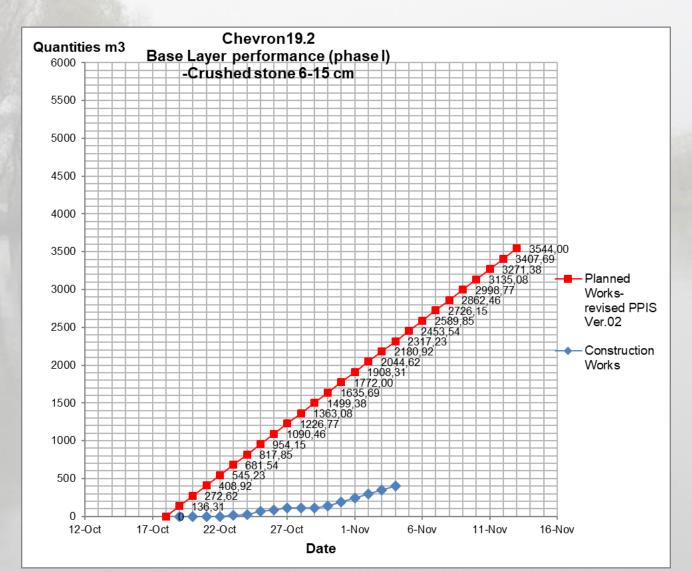

|
| 69 | Surveying of executed layers                      | 2 days   | Tue 6.11.18  | Wed 7.11.18  |
| 70 | Engineer's written permit for continuing of works | 0 days   | Wed 7.11.18  | Wed 7.11.18  |
| 71 | Construction of body                              | 23 days  | Thu 8.11.18  | Sat 1.12.18  |
| 72 | Profiling of body                                 | 13 days  | Sun 2.12.18  | Fri 14.12.18 |
| 73 | Surveying of executed layers                      | 2 days   | Sat 15.12.18 | Sun 16.12.18 |
| 74 | Approval by the Engineer                          | 7 days   | Mon 17.12.18 | Sun 23.12.18 |



# acciona Progress status: Delay of groyne construction

### Groyne, geotextile





### ☐ Groyne, rock





# acciona Progress status: Geotextile

### Chevron, geotextil



## ☐ Chevron, rock





☐ Construction for geotextile installation





# Works status

☐ Geotextile installation





☐ Rock base layer (6-15cm) above the geotextile





# Achievements since the last meeting

### ☐ S&EM

- ✓ 3° Stakeholders' Forum (21-09-2018)
  - Supervison of the works
  - Morphology control of the river bed Chevron
  - Water and Sediment control
  - Biology control
- ✓ Interim Report nº 2 submitted and approved

### ■ WKSC

- ✓ Commencement of work was:
  - 21.08.2018. Sector 19.1, Groyne ongoing
  - 21.10.2018. Sector 19.2, Chevron ongoing
- ✓ IPC 1 submitted on 19.10.2018. value 960.000€
- ✓ IPC 2 in progress



# Progress status: Work Program Ver.3

# ☐ WP 3 (Ver. October) (approved October 2018.)

| Preparation works                                 | 8 days   | Wed 22.8.18  | Wed 29.