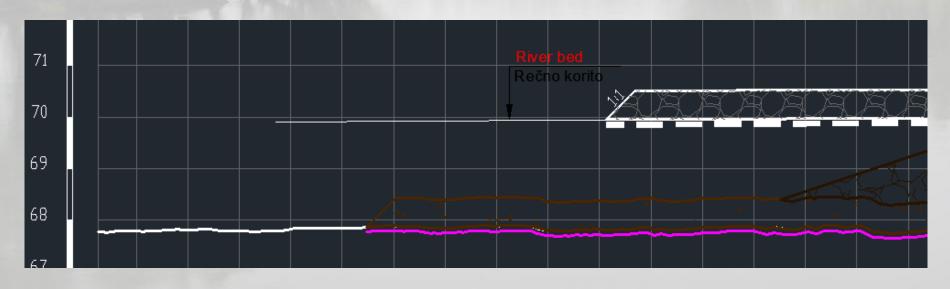

)
- Review of the activities from SHFM03 to SHFM04
- ☐ Review of the expecting activities (from SHFM04 to next three months)



**Project Implementation schedule** 





Scientika Militarica

### **Construction works**





# **Project status**

- Scope of the work (July October)
  - > start the construction of Groyne, Sector 19.1
    - additional quantity of works (for both Sectors) Var. 1
    - completion of geotextile layer
    - completion of the base layer (rock 6-15cm) process of controlling ongoing
  - > start the construction of Chevron, Sector 19.2
    - new set of equipment for the construction
    - "0" status of the river bed
    - process of geotextile layer- ongoing



# Project status: Proposal for Variation No.1

☐ Increased amount of works (Sector Futog, 19.1 and 19.2)







# Project status: Groyne and Chevron position and morphology





# Project status: Work Program

## ☐ Work Programme (approved in March 2018.)

| 46 | Construction works                                | 75 days | Mon 16.7.18 | Fri 28.9.18 |      |
|----|---------------------------------------------------|---------|-------------|-------------|------|
| 47 | Detached groyne (19.1)                            | 58 days | Mon 16.7.18 | Tue 11.9.18 |      |
| 48 | Placing geotextile                                | 20 days | Mon 16.7.18 | Sat 4.8.18  | 45;3 |
| 49 | Construction of base layer                        | 20 days | Mon 16.7.18 | Sat 4.8.18  | 485  |
| 50 | Profiling of base layer                           | 2 days  | Sun 5.8.18  | Mon 6.8.18  | 49   |
| 51 | Surveying of execute