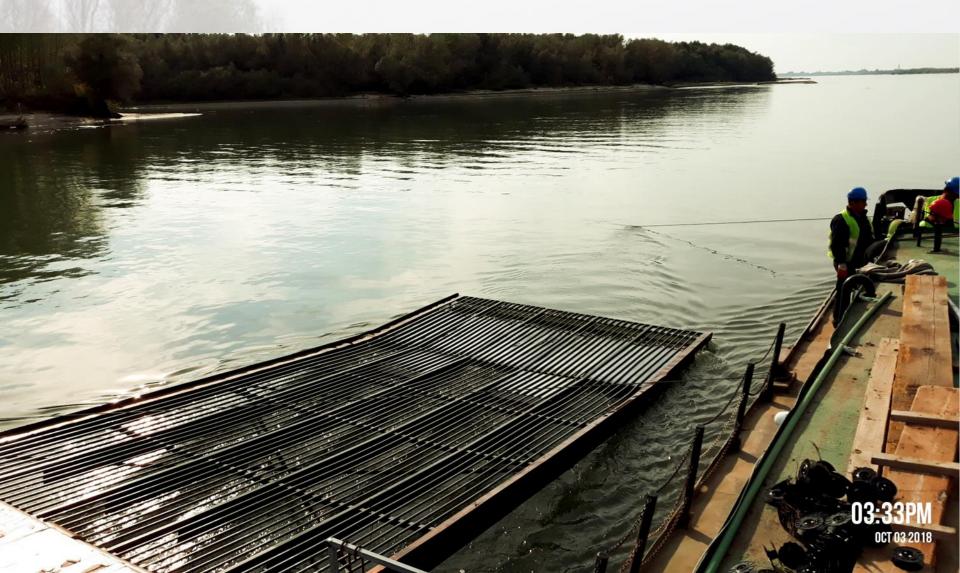

### Chevron, geotextil

# Works status

☐ Geotextile installation

☐ Rock base layer (6-15cm) above the geotextile