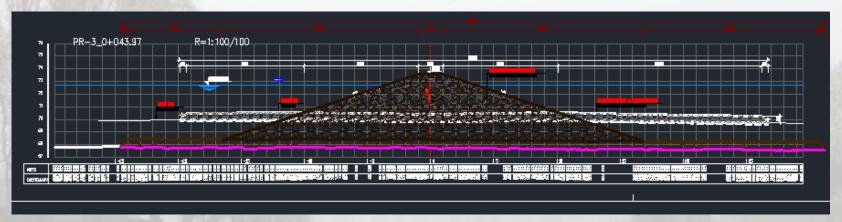

03)
- Review of the activities from SHFM03 to SHFM04
- ☐ Review of the expecting activities (from SHFM04 to next three months)



**Project Implementation schedule** 





Scientika Militarica

### **Construction works**





# **Project status**

- Scope of the work (July October)
  - > start the construction of Groyne, Sector 19.1
    - additional quantity of works (for both Sectors) Var. 1
    - completion of geotextile layer
    - completion of the base layer (rock 6-15cm) process of controlling ongoing
  - > start the construction of Chevron, Sector 19.2
    - new set of equipment for the construction
    - "0" status of the river bed
    - process of geotextile layer- ongoing



# Project status: Proposal for Variation No.1

☐ Increased amount of works (Sector Futog, 19.1 and 19.2)







# Project status: Groyne and Chevron position and morphology





# Project status: Work Program

## ☐ Work Programme (approved in March 2018.)

| 46 | Construction works                                | 75 days | Mon 16.7.18 | Fri 28.9.18 |      |
|----|---------------------------------------------------|---------|-------------|-------------|------|
| 47 | Detached groyne (19.1)                            | 58 days | Mon 16.7.18 | Tue 11.9.18 |      |
| 48 | Placing geotextile                                | 20 days | Mon 16.7.18 | Sat 4.8.18  | 45;3 |
| 49 | Construction of base layer                        | 20 days | Mon 16.7.18 | Sat 4.8.18  | 485  |
| 50 | Profiling of base layer                           | 2 days  | Sun 5.8.18  | Mon 6.8.18  | 49   |
| 51 | Surveying of execu