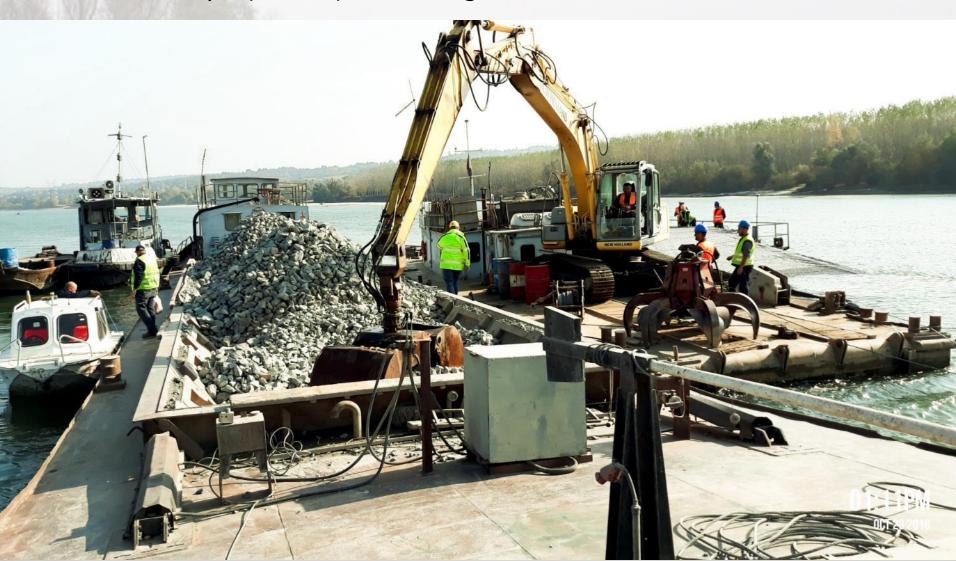

## ☐ Chevron, rock

☐ Construction for geotextile installation

# Works status

☐ Geotextile installation

☐ Rock base layer (6-15cm) above the geotextile