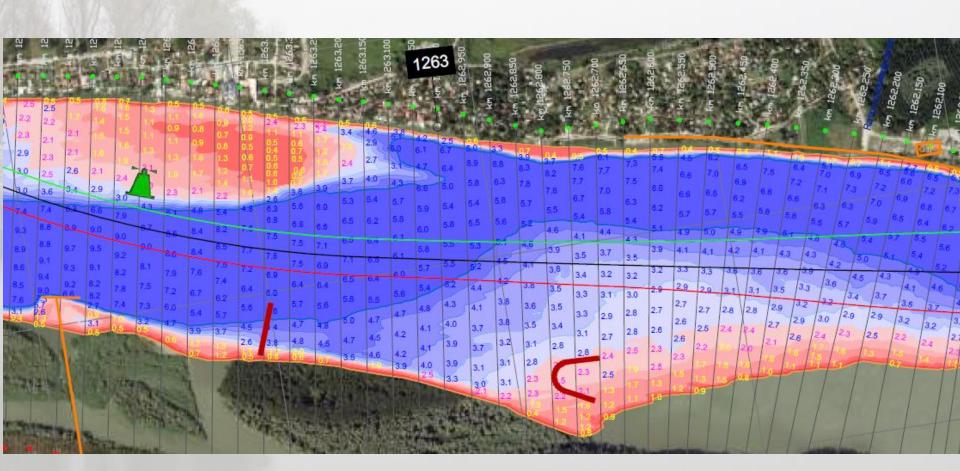

he expecting activities (from SHFM04 to next three months)



**Project Implementation schedule** 





Scientika Militarica

### **Construction works**





# **Project status**

- Scope of the work (July October)
  - > start the construction of Groyne, Sector 19.1
    - additional quantity of works (for both Sectors) Var. 1
    - completion of geotextile layer
    - completion of the base layer (rock 6-15cm) process of controlling ongoing
  - > start the construction of Chevron, Sector 19.2
    - new set of equipment for the construction
    - "0" status of the river bed
    - process of geotextile layer- ongoing



# Project status: Proposal for Variation No.1

☐ Increased amount of works (Sector Futog, 19.1 and 19.2)







# Project status: Groyne and Chevron position and morphology





# Project status: Work Program

## ☐ Work Programme (approved in March 2018.)

| 46 | Construction works                                | 75 days | Mon 16.7.18 | Fri 28.9.18 |      |
|----|---------------------------------------------------|---------|-------------|-------------|------|
| 47 | Detached groyne (19.1)                            | 58 days | Mon 16.7.18 | Tue 11.9.18 |      |
| 48 | Placing geotextile                                | 20 days | Mon 16.7.18 | Sat 4.8.18  | 45;3 |
| 49 | Construction of base layer                        | 20 days | Mon 16.7.18 | Sat 4.8.18  | 485  |
| 50 | Profiling of base layer                           | 2 days  | Sun 5.8.18  | Mon 6.8.18  | 49   |
| 51 | Surveying of executed layers                      | 2 days  | Tue 7.8.18  | Wed 8.8.18