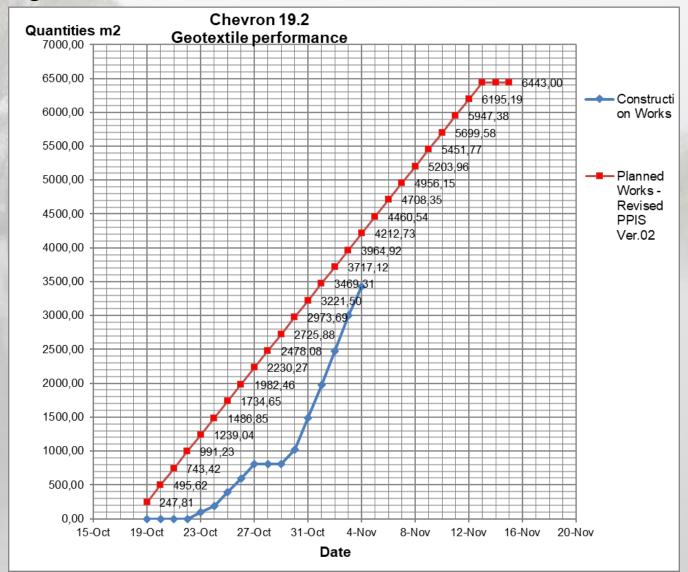

### Chevron, geotextil

# Works status

☐ Geotextile installation

☐ Rock base layer (6-15cm) above the geotextile