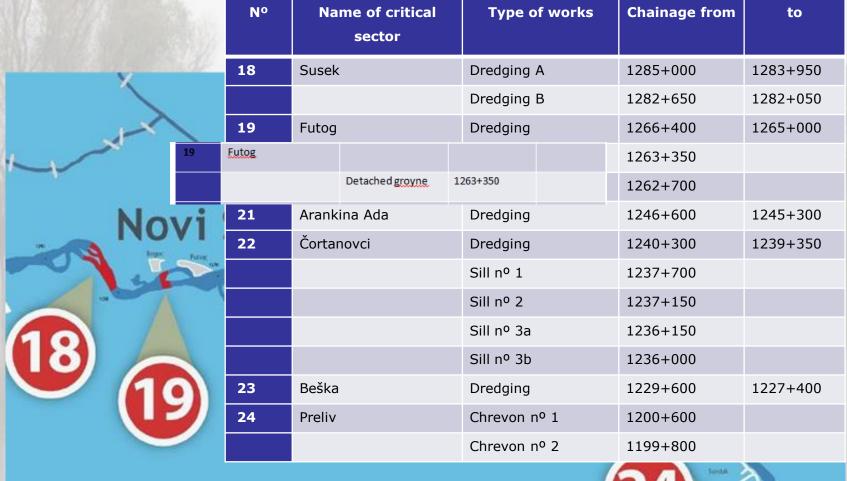

# Future – expecting activities for the next three Months

- Survey of the river bed Futog (all the Sector) following morphology aspect (riverbed changings)
- Commencement of the Chevron structure (Preliv, Sector 24), including a survey