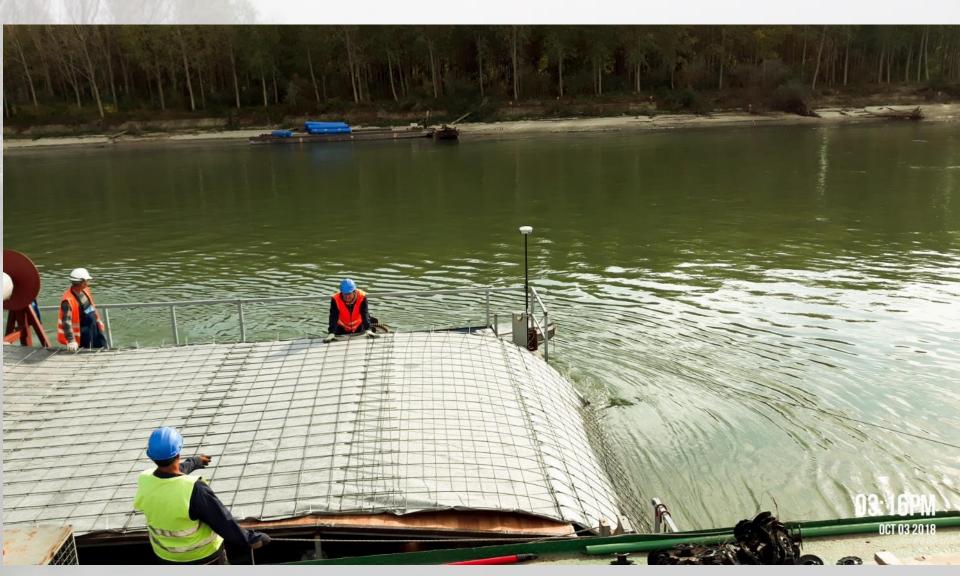

### Chevron, geotextil

# Works status

☐ Geotextile installation

☐ Rock base layer (6-15cm) above the geotextile