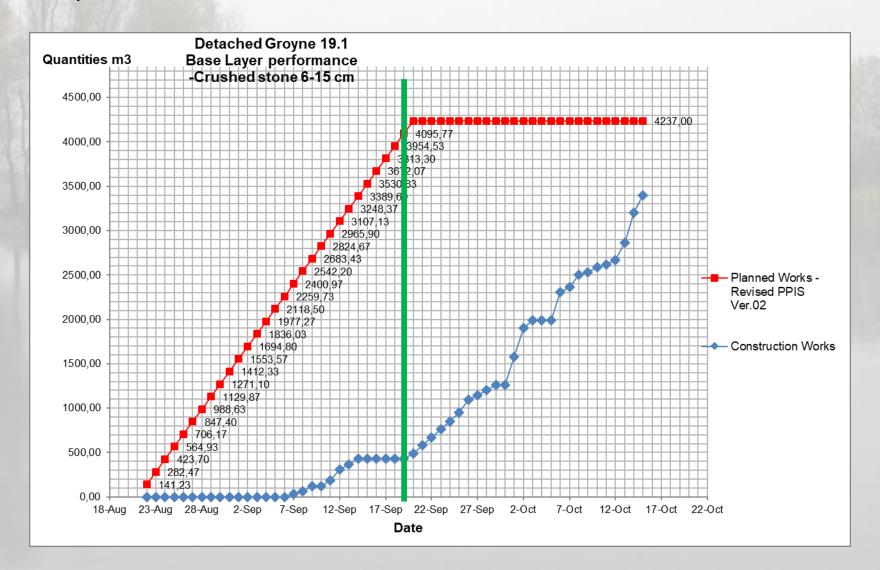

### ☐ Groyne, rock

# Works status

☐ Geotextile installation

☐ Rock base layer (6-15cm) above the geotextile